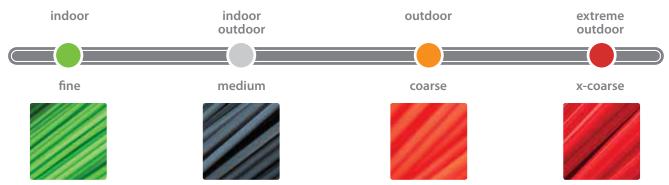

## features and benefits

- Fibres are colour-coded to quickly identify the sweeping action/ stiffness of the bristles.
- Bolt-on handle is reversible for even wear of fibres resulting in a longer broom life.
- 60 inch x 1  $\frac{1}{8}$  inch hardwood handle is the strongest available.

| unassembled | size [in.] | fibre    | type      | pack |
|-------------|------------|----------|-----------|------|
| B99941      | 18         | fine     | synthetic | 1    |
| B99942      | 24         |          |           |      |
| B99946      | 18         | medium   | synthetic | 1    |
| B99947      | 24         |          |           |      |
| B99951      | 18         | coarse   | synthetic | 1    |
| B99952      | 24         | COAISE   | synaleac  | I    |
| B99957      | 18         | x-coarse | synthetic | 1    |
| B99958      | 24         | x coarse | synanctic | I    |
|             |            |          |           |      |

| assembled | size [in.] | fibre    | type      | pack |
|-----------|------------|----------|-----------|------|
| 99941     | 18         |          |           |      |
| 99942     | 24         | fine     | synthetic | 4    |
| 99943     | 36         |          |           |      |
| 99946     | 18         |          |           |      |
| 99947     | 24         | medium   | synthetic | 4    |
| 99948     | 36         |          |           |      |
| 99951     | 18         |          |           |      |
| 99952     | 24         | coarse   | synthetic | 4    |
| 99953     | 36         |          |           |      |
| 99957     | 18         | x-coarse | synthetic | 4    |
| 99958     | 24         | X course | -)inetie  | т    |
|           |            |          |           |      |