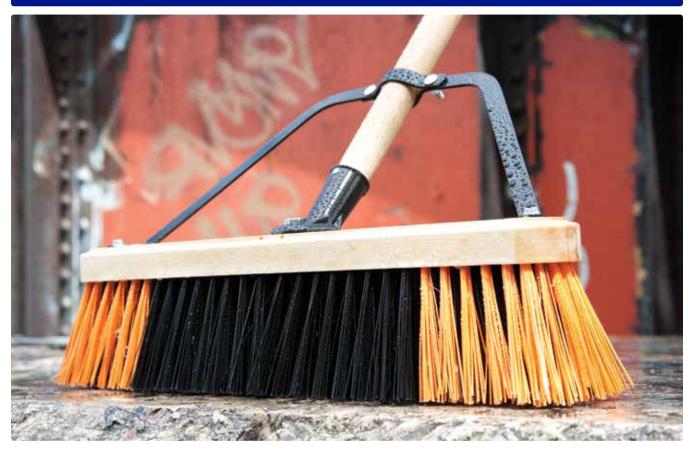

## agf professional™ push brooms

AGF Professional push brooms are Canada's toughest braced brooms because they are made with quality components. The strong bolt-on handle is reversible to encourage even wear of the fibres and when properly maintained, doubles the life of the broom. The steel brace helps to eliminate broken hardware and worn threads. Quality synthetic fibres are oil and solvent resistant and have excellent memory (the ability to return to their original shape). Put this durable braced broom to the test in your workplace.

## features and benefits

- Fibres are colour-coded to quickly identify the sweeping action/ stiffness of the bristles.
- Bolt-on handle is reversible for even wear of fibres resulting in a longer broom life.
- 60 inch x 1  $\frac{1}{8}$  inch hardwood handle is the strongest available.