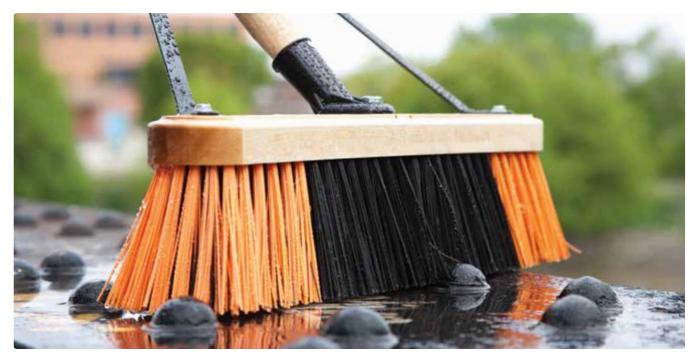

## agf professional™ push brooms

AGF Professional push brooms are Canada's toughest braced brooms because they are made with quality components. The strong bolt-on handle is reversible to encourage even wear of the fibres and when properly maintained, doubles the life of the broom. The steel brace helps to eliminate broken hardware and worn threads. Quality synthetic fibres are oil and solvent resistant and have excellent memory (the ability to return to their original shape). Put this durable braced broom to the test in your workplace.

## features and benefits

- Fibres are colour-coded to quickly identify the sweeping action/ stiffness of the bristles.
- Bolt-on handle is reversible for even wear of fibres resulting in a longer broom life.
- 60 inch x 1  $\frac{1}{8}$  inch hardwood handle is the strongest available.