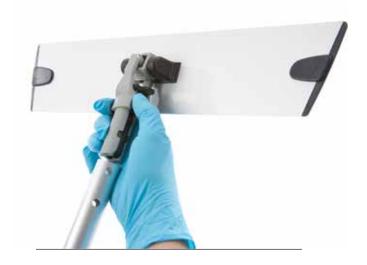

## **FRAMES AND HANDLES**

These frames and handles are designed to click-and-work. Aluminum is the highest quality available. Polymers are high impact plastics and are able to withstand repeated exposure to cleaning solutions. Frames are constructed so that if a part wears out it can be easily repaired.