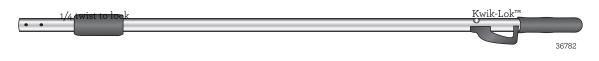

The 36782 handle has a Kwik-lok<sup>™</sup> release lever to allow the user to adjust the handle to the appropriate height. The 36781 handle adjusts to the user's height by using a twist-and-lock collar which secures the telescoping handle at the desired height (just below the users chin).