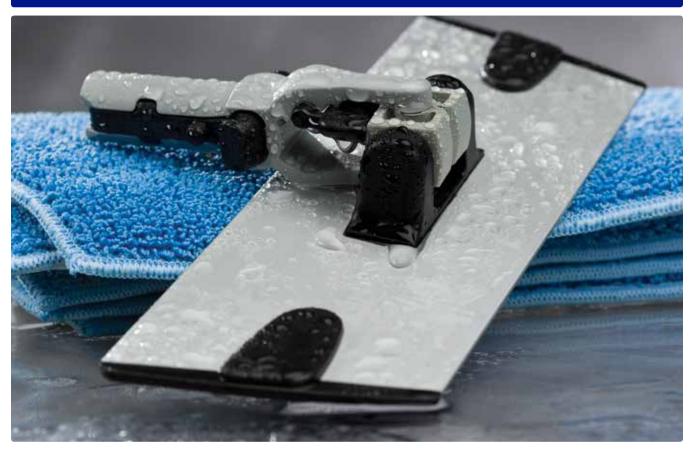

## WINNIPEG : 1.800.665.8670 TORONTO : 1.877.501.0083

An ergonomic choice for commercial cleaning.

FRAME & HANDLE

The Kwik<sup>™</sup> frame and handle is constructed of high grade aluminum. Frames have tough Velcro<sup>®</sup> hooks that are vulcanized for extra durability and long life. The lightweight design of the tools make them an ergonomic choice for commercial cleaning.

## WHY YOU NEED THIS:

- Non-reactive aluminum construction will not react to cleaning chemicals or disinfection process, including autoclaving.
- Vulvanized Velcro<sup>®</sup> on the frame is engineered to match the special Z-velcro<sup>™</sup> on the microfibre flat-mops.
- Low profile design can travel underneath doors and equipment.

## **FRAMES AND HANDLES**

These frames and handles are designed to click-and-work. Aluminum is the highest quality available. Polymers are high impact plastics and are able to withstand repeated exposure to cleaning solutions. Frames are constructed so that if a part wears out it can be easily repaired.