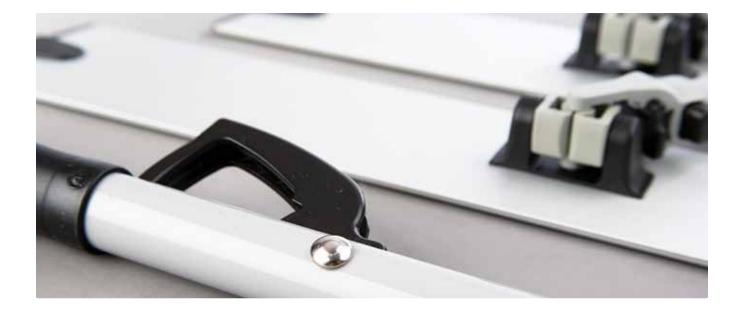

The 36782 handle has a Kwik-lok<sup>™</sup> release lever to allow the user to adjust the handle to the appropriate height. The 36781 handle adjusts to the user's height by using a twist-and-lock collar which secures the telescoping handle at the desired height (just below the users chin).