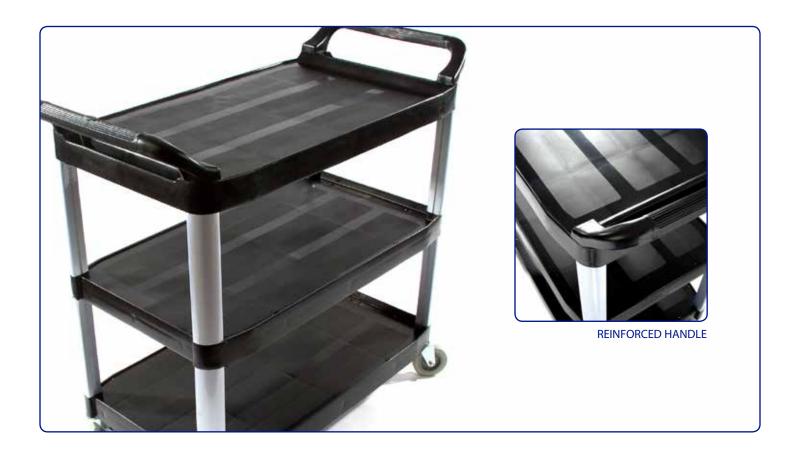

## **UTILITY CART**

## Sleek appearance, function and value

This professional 3-tiered utility cart is ideal for use in restaurants, hotels, institutions or even the front office. This cart features three durable plastic shelves, brushed aluminum uprights and dual molded handles that make it easy to use.

The large textured shelves will hold a variety of equipment and supplies. Durable, structural web construction resists scratches, chips and rust. Lightweight and easy to handle, this unit is equipped with quiet, 4" non-marking casters.

## **FEATURES**

- Durable brushed aluminum uprights, plastic shelves
- Comfortable dual molded handles
- Non-slip, textured surface
- 4" non-marking swivel casters
- Shelves have 1/4" lip on three sides and one flat side for easy loading