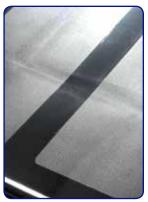

## **UTILITY CART**

## Sleek appearance, function and value

This professional 3-tiered utility cart is ideal for use in restaurants, hotels, institutions or even the front office. This cart features three durable plastic shelves, brushed aluminum uprights and dual molded handles that make it easy to use.

The large textured shelves will hold a variety of equipment and supplies. Durable, structural web construction resists scratches, chips and rust. Lightweight and easy to handle, this unit is equipped with quiet, 4" non-marking casters.







#86400

QUALITY NON-SLIP TEXTURED SURFACE



## **FEATURES**

- Durable brushed aluminum uprights, plastic shelves
- Comfortable dual molded handles
- Non-slip, textured surface
- 4" non-marking swivel casters
- Shelves have 1/4" lip on three sides and one flat side for easy loading



| product | size (cm)              | description  | pack | UPC          |
|---------|------------------------|--------------|------|--------------|
| 86400   | W=85.4 x D=47.3 x H=93 | utility cart | 1    | 060188864009 |