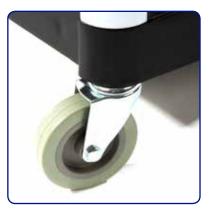

## **FEATURES**

- Durable brushed aluminum uprights, plastic shelves
- Comfortable dual molded handles
- Non-slip, textured surface
- 4" non-marking swivel casters
- Shelves have 1/4" lip on three sides and one flat side for easy loading