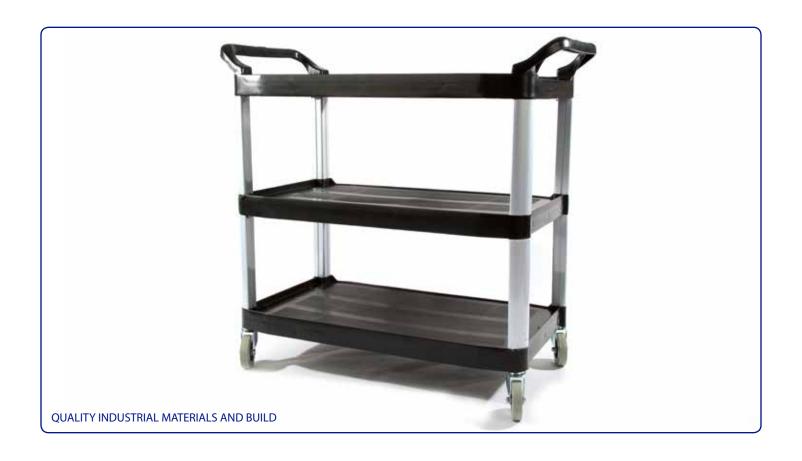

## Sleek appearance, function and value

This professional 3-tiered utility cart is ideal for use in restaurants, hotels, institutions or even the front office. This cart features three durable plastic shelves, brushed aluminum uprights and dual molded handles that make it easy to use.

The large textured shelves will hold a variety of equipment and supplies. Durable, structural web construction resists scratches, chips and rust. Lightweight and easy to handle, this unit is equipped with quiet, 4" non-marking casters.

## **FEATURES**

- Durable brushed aluminum uprights, plastic shelves
- Comfortable dual molded handles
- Non-slip, textured surface
- 4" non-marking swivel casters
- Shelves have 1/4" lip on three sides and one flat side for easy loading