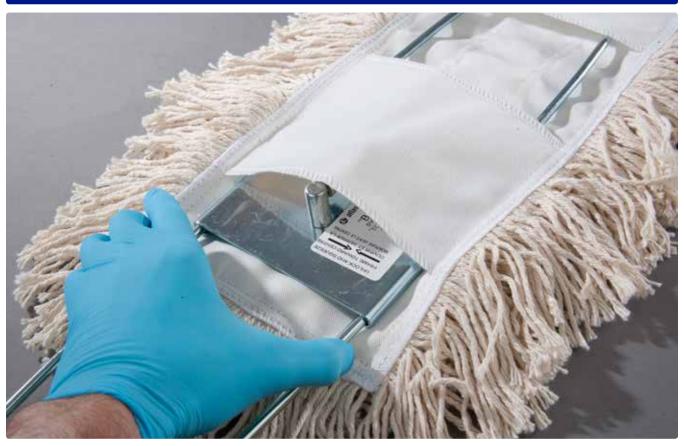

## value cotton dust mop

with universal backing

Our value-conscious non-heat set cotton dust mops are designed for facilities where laundering is not possible. These mops are best suited for heavy soils in industrial applications with substantial dirt loading. Ideal for contractors who want an economical solution when price is an important buying consideration. The new universal design replaces our traditional tie-on backing offering enhanced durability.

## features and benefits

- Constructed with mildew resistant synthetic backing. This colorfast material is stronger and more abrasion resistant than canvas.
- Cut-end cotton can be treated for dust control and enhanced pickup.
- Universal backing will fit break away or rigid frames that are a nominal 5 inches wide.