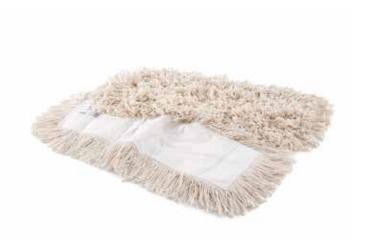

## value cotton dust mop

with universal backing

Our value-conscious non-heat set cotton dust mops are designed for facilities where laundering is not possible. These mops are best suited for heavy soils in industrial applications with substantial dirt loading. Ideal for contractors who want an economical solution when price is an important buying consideration. The new universal design replaces our traditional tie-on backing offering enhanced durability.

| specifications |                       |
|----------------|-----------------------|
| row            | four                  |
| yarn           | cut-end, 4-ply cotton |
| backing        | polyester<br>5 inches |
| width          | 5 inches              |
| style          | universal slip-on     |