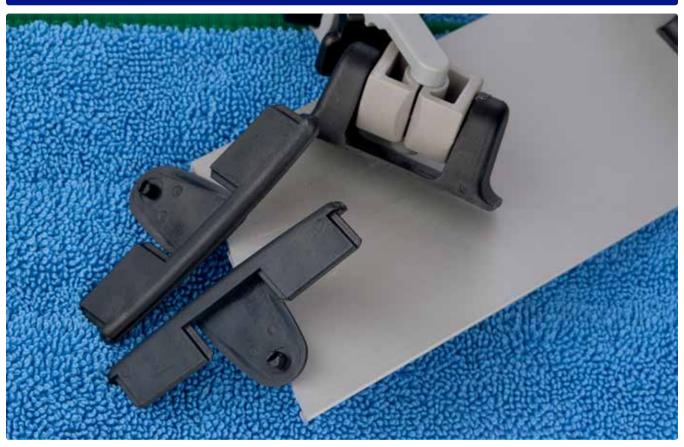

## WINNIPEG : 1.800.665.8670 TORONTO : 1.877.501.0083

The kwik frame is a durable and easy system to maintain.

The Kwik system frames and handles are designed for professional use. They are built with the highest grade extruded aluminum and durable composites. Each composite material on the frame can be replaced should the part become damaged. Vulcanized velcro® hooks can be removed without tools for cleaning or replacement. The quick connect assembly can be replaced by removing two set screws on the underside of the aluminum channel.

## **FEATURES:**

- High impact composites are durable and last the life of the product. Should damage occur these parts are easy to remove and replace.
- These parts are compatible with the 23 cm, 40 cm and 55cm Kwik frame.