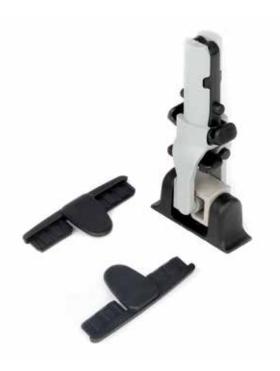

## WINNIPEG : 1.800.665.8670 TORONTO : 1.877.501.0083

The kwik frame is a durable and easy system to maintain.

The Kwik system frames and handles are designed for professional use. They are built with the highest grade extruded aluminum and durable composites. Each composite material on the frame can be replaced should the part become damaged. Vulcanized velcro® hooks can be removed without tools for cleaning or replacement. The quick connect assembly can be replaced by removing two set screws on the underside of the aluminum channel.

| product | size [cm] | material                                                   | pack |
|---------|-----------|------------------------------------------------------------|------|
| 2141    | -         | replacement kit: connector, 2 end caps for all Kwik frames | 1    |
| 71242   | 23        | replacement velcro® strip for Kwik frame x 2               | 1    |
| 71243   | 40        | replacement velcro® strip for Kwik frame x 2               | 1    |
| 71244   | 55        | replacement velcro® strip for Kwik frame x 2               | 1    |