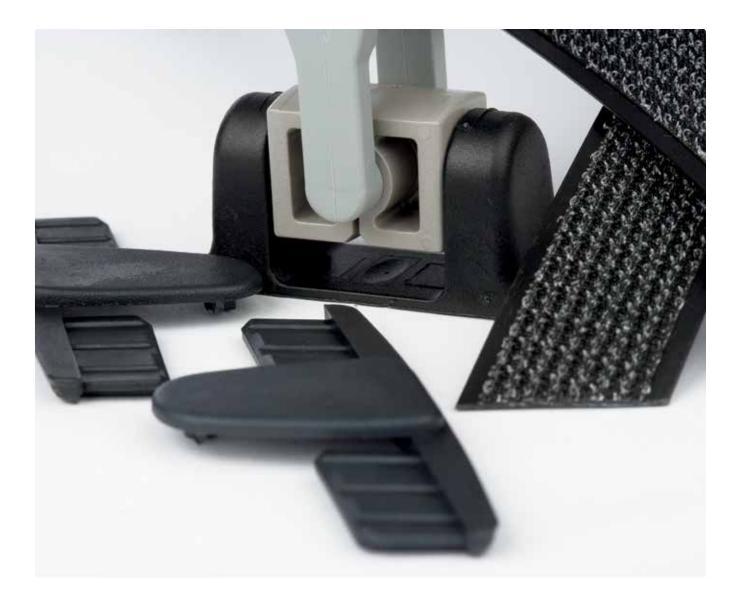

## WINNIPEG : 1.800.665.8670 TORONTO : 1.877.501.0083

The kwik frame is a durable and easy system to maintain.

The Kwik system frames and handles are designed for professional use. They are built with the highest grade extruded aluminum and durable composites. Each composite material on the frame can be replaced should the part become damaged. Vulcanized velcro® hooks can be removed without tools for cleaning or replacement. The quick connect assembly can be replaced by removing two set screws on the underside of the aluminum channel.

## **FEATURES:**

- High impact composites are durable and last the life of the product. Should damage occur these parts are easy to remove and replace.
- These parts are compatible with the 23 cm, 40 cm and 55cm Kwik frame.